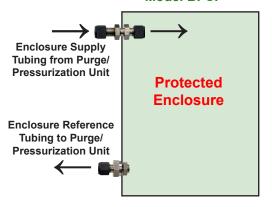

### Typical Enclosure Connections

**Model BBCF** 

#### **Enclosure Supply Allows Tubing from Purge/** continuation **Pressurization Unit** of Supply & **Protected** Reference Tubing **Enclosure** within Protected Enclosure to **Enclosure Reference** preferred locations Tubing to Purge/ of supply and **Pressurization Unit** reference