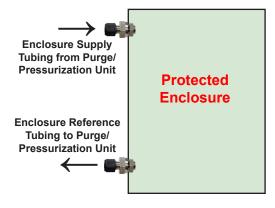

#### **Model BFCF**

**Allows** continuation of Supply Tubing within Protected Enclosure to a preferred location for supply