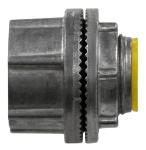

#### **EPC**

The Model EPC Enclosure Pipe Connection Kit provides an NPT connection to a protected enclosure for piping between multiple purged or pressurized enclosures. The Model EPC consists of two 3/4", 1 1/4" or 1 1/2" flush mount zinc die cast bulkhead fittings.

Model EPC Enclosure Pipe Connection Kit

#### **Model EPC**

Model EPC is intended for use between any quantity of multiple enclosures with any connection fitting kit above that will provide supply tubing from a Purge or Pressurization Unit to the first enclosure in the series and the reference tubing from the last enclosure in the series