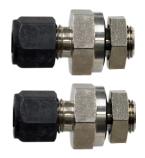

#### **BBCF**

The Model BBCF Bulkhead Connection Kit provides standard nut and ferule tubing connections to a protected enclosure for a purging or pressurization system's supply and reference tubing. The Model BBCF consists of one 1/4" through wall stainless steel bulkhead fitting for atmospheric reference and one 1/4", 3/8" or 1/2" through wall stainless steel bulkhead fitting, depending on model selected, for the supply connection to the protected enclosure.

#### **BFCF**

The Model BFCF Bulkhead Connection Kit provides standard nut and ferule tubing connections to a protected enclosure for a purging or pressurization system's supply and reference tubing. The Model BFCF consists of one 1/4" flush mount stainless steel bulkhead fitting for atmospheric reference and one 1/4", 3/8" or 1/2" through wall stainless steel bulkhead fitting, depending on model selected, for the supply connection to the protected enclosure.

#### **FFCF**

The Model FFCF Bulkhead Connection Kit provides standard nut and ferule tubing connections to a protected enclosure for a purging or pressurization system's supply and reference tubing. The Model FFCF consists of one 1/4" flush mount stainless steel bulkhead fitting for atmospheric reference and one 1/4", 3/8" or 1/2" flush mount stainless steel bulkhead fitting, depending on model selected, for the supply connection to the protected enclosure.