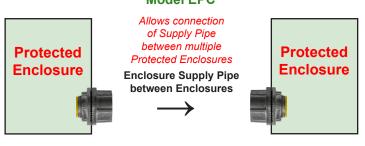

#### **EPC**

The Model EPC Enclosure Pipe Connection Kit provides an NPT connection to a protected enclosure for piping between multiple purged or pressurized enclosures. The Model EPC consists of two 3/4", 1 1/4" or 1 1/2" flush mount zinc die cast bulkhead fittings.

Model EPC Enclosure Pipe Connection Kit

#### **Model EPC**

Model EPC is intended for use between any quantity of multiple enclosures with any connection fitting kit above that will provide supply tubing from a Purge or Pressurization Unit to the first enclosure in the series and the reference tubing from the last enclosure in the series