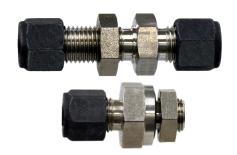

#### **FFCF**

The Model FFCF Bulkhead Connection Kit provides standard nut and ferule tubing connections to a protected enclosure for a purging or pressurization system's supply and reference tubing. The Model FFCF consists of one 1/4" flush mount stainless steel bulkhead fitting for atmospheric reference and one 1/4", 3/8" or 1/2" flush mount stainless steel bulkhead fitting, depending on model selected, for the supply connection to the protected enclosure.

Model FFCF
Flush Mount Supply & Reference
Bulkhead Connection Kit

4725 Lawndale • La Marque, Texas 77568

Phone: 409.316.4920 • Fax: 409.935.5819 www.purgeit.com • 1.844 PURGE IT

#### **Model FFCF**

Terminates Supply & Reference **Tubing** at Protected **Enclosure** bulkhead