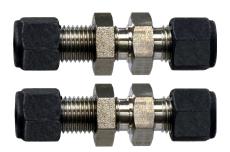

#### **BBCF**

The Model BBCF Bulkhead Connection Kit provides standard nut and ferule tubing connections to a protected enclosure for a purging or pressurization system's supply and reference tubing. The Model BBCF consists of one 1/4" through wall stainless steel bulkhead fitting for atmospheric reference and one 1/4", 3/8" or 1/2" through wall stainless steel bulkhead fitting, depending on model selected, for the supply connection to the protected enclosure.

#### **BFCF**

The Model BFCF Bulkhead Connection Kit provides standard nut and ferule tubing connections to a protected enclosure for a purging or pressurization system's supply and reference tubing. The Model BFCF consists of one 1/4" flush mount stainless steel bulkhead fitting for atmospheric reference and one 1/4", 3/8" or 1/2" through wall stainless steel bulkhead fitting, depending on model selected, for the supply connection to the protected enclosure.

# Model BBCF, BFCF, BFFK & EPC

**Tubing & Pipe Bulkhead Connection Kits** 

**Technical Bulletin BCK TB-R0** 

© 06.20.2018

Model BBCF
Through Wall Supply & Reference
Bulkhead Connection Kit

Model BFCF
Through Wall Supply & Flush Reference
Bulkhead Connection Kit