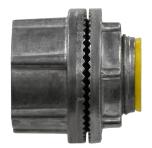

#### **EPC**

The Model EPC Enclosure Pipe Connection Kit provides an NPT connection to a protected enclosure for piping between multiple purged or pressurized enclosures. The Model EPC consists of two 3/4", 1 1/4" or 1 1/2" flush mount zinc die cast bulkhead fittings.

Model EPC Enclosure Pipe Connection Kit

#### **Model EPC**

Model EPC is intended for use between any quantity of multiple enclosures with any connection fitting kit above that will provide supply tubing from a Purge or Pressurization Unit to the first enclosure in the series and the reference tubing from the last enclosure in the series